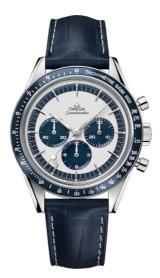

# SPEEDMASTER

ANNIVERSARY SERIES 39.7 MM, STEEL ON LEATHER STRAP Reference: 311.33.40.30.02.001

### MOVEMENT

Calibre: Omega 1861

Famous manual-winding chronograph movement. A descendent of the calibre that was worn on the Moon. Rhodium-plated finish.

Power reserve: 48 hours

# CRYSTAL

Scratch-resistant sapphire crystal with anti-reflective treatment inside

#### WATER RESISTANCE

5 bar (50 metres / 167 feet)

#### WATCH CASE & DIAL

Case: Steel Case Diameter: 39.7 mm Between lugs: 19 mm Dial Colour: Silver

## BRACELET

Material: Leather strap Strap color: Blue Buckle type: Pin buckle Buckle material: Stainless steel

### **FEATURES**

Chronograph, limited edition (0), small seconds, tachymeter