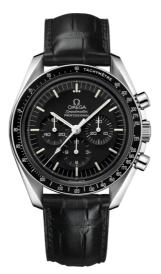

# SPEEDMASTER

MOONWATCH PROFESSIONAL 42 MM, STEEL ON LEATHER STRAP Reference: 311.33.42.30.01.002

#### MOVEMENT

Calibre: Omega 1863

Famous manual-winding chronograph movement. A descendent of the calibre that was worn on the Moon. Rhodium-plated finish.

Power reserve: 48 hours

# CRYSTAL

Domed, scratch-resistant sapphire crystal with antireflective treatment inside

### WATER RESISTANCE

5 bar (50 metres / 167 feet)

#### WATCH CASE & DIAL

Case: Steel Case Diameter: 42 mm Between lugs: 20 mm Lug to lug: 48.20 mm Thickness: 13.5 mm Dial Colour: Black Total product weight (Approx.): 91 g

### STRAP

Strap type: Leather strap Strap color: Black Strap surface: Alligator leather Strap underside: Non-grained calf leather Buckle type: Foldover clasp Buckle material: Stainless steel

## FEATURES

Chronograph, small seconds, tachymeter, transparent caseback