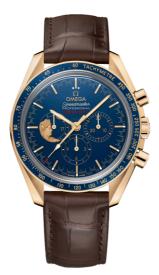

# SPEEDMASTER

ANNIVERSARY SERIES 42 MM, YELLOW GOLD ON LEATHER STRAP Reference: 311.63.42.30.03.001

#### MOVEMENT

Calibre: Omega 1861

Famous manual-winding chronograph movement. A descendent of the calibre that was worn on the Moon. Rhodium-plated finish.

Power reserve: 48 hours

## CRYSTAL

Scratch-resistant sapphire crystal with anti-reflective treatment on both sides

### WATER RESISTANCE

5 bar (50 metres / 167 feet)

#### WATCH CASE & DIAL

Case: Yellow gold Case Diameter: 42 mm Between lugs: 20 mm Dial Colour: Blue

## BRACELET

Material: Leather strap Strap color: Brown Buckle type: Foldover clasp Buckle material: Yellow gold

#### **FEATURES**

Chronograph, limited edition (0), small seconds, tachymeter