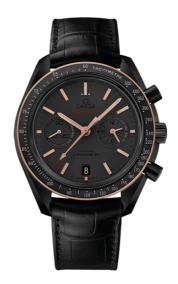

### SEDNA BLACK

**SPEEDMASTER** 

DARK SIDE OF THE MOON 44.25 MM, BLACK CERAMIC ON LEATHER STRAP

Reference: 311.63.44.51.06.001

## WATCH CASE & DIAL

Case: Black ceramic
Case Diameter: 44.25 mm
Between lugs: 21 mm
Lug to lug: 49.80 mm
Dial Colour: Grey

Total product weight (Approx.): 104 g

# **STRAP**

Strap type: Leather strap

Strap color: Black

Strap surface: Alligator leather

Strap underside: Non-grained calf leather

Buckle type: Foldover clasp Buckle material: Ceramic