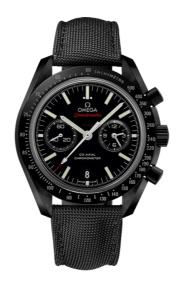

#### **SPEEDMASTER**

DARK SIDE OF THE MOON
44.25 MM, BLACK CERAMIC ON COATED NYLON FABRIC STRAP

Reference: 311.92.44.51.01.003

## WATCH CASE & DIAL

Case: Black ceramic
Case Diameter: 44.25 mm
Between lugs: 21 mm
Lug to lug: 49.80 mm
Thickness: 16.1 mm
Dial Colour: Black

Total product weight (Approx.): 93 g

# **STRAP**

Strap type: Coated nylon fabric strap

Strap color: Black

Strap surface: Reinforced fabric

Strap underside: Non-grained calf leather

Buckle type: Pin buckle Buckle material: Ceramic

### **FEATURES**

Chronograph, chronometer, date, small seconds, tachymeter, transparent caseback, time zone function