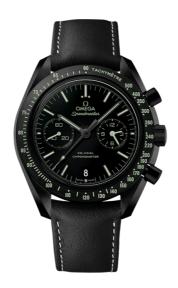

### PITCH BLACK

**SPEEDMASTER** 

DARK SIDE OF THE MOON 44.25 MM, BLACK CERAMIC ON LEATHER STRAP

Reference: 311.92.44.51.01.004

## WATCH CASE & DIAL

Case: Black ceramic Case Diameter: 44.25 mm Between lugs: 21 mm Lug to lug: 49.80 mm Dial Colour: Black

Total product weight (Approx.): 99 g

# **STRAP**

Strap type: Leather strap

Strap color: Black

Strap surface: Non-grained calf leather Strap underside: Non-grained calf leather

Buckle type: Foldover clasp Buckle material: Ceramic

## **FEATURES**

Chronograph, chronometer, date, small seconds, tachymeter, transparent caseback, time zone function