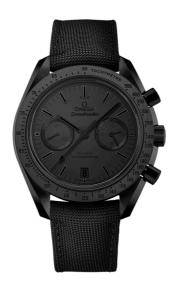

### **BLACK BLACK**

**SPEEDMASTER** 

DARK SIDE OF THE MOON

44.25 MM, BLACK CERAMIC ON COATED NYLON FABRIC STRAP

Reference: 311.92.44.51.01.005

## WATCH CASE & DIAL

Case: Black ceramic
Case Diameter: 44.25 mm
Between lugs: 21 mm
Lug to lug: 49.80 mm
Dial Colour: Black

Total product weight (Approx.): 100 g

## **STRAP**

Strap type: Coated nylon fabric strap

Strap color: Black

Strap surface: Reinforced fabric

Strap underside: Non-grained calf leather

Buckle type: Foldover clasp Buckle material: Ceramic