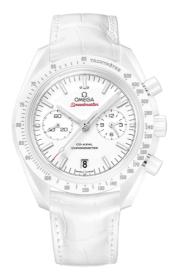

# WHITE SIDE OF THE MOON

SPEEDMASTER DARK SIDE OF THE MOON 44.25 MM, WHITE CERAMIC ON LEATHER STRAP Reference: 311.93.44.51.04.002

### MOVEMENT

Calibre: Omega 9300

Self-winding chronograph movement with column wheel mechanism and Co-Axial escapement. Silicon balancespring on free sprung-balance, 2 barrels mounted in series, automatic winding in both directions. Rhodium plated finish with exclusive Geneva waves in arabesque.

#### CRYSTAL

Scratch-resistant sapphire crystal with anti-reflective treatment on both sides

### WATCH CASE & DIAL

Case: White ceramic Case Diameter: 44.25 mm Between lugs: 21 mm Lug to lug: 49.80 mm Dial Colour: White Total product weight (Approx.): 97 g

#### STRAP

Strap type: Leather strap Strap color: White Strap surface: Alligator leather Strap underside: Non-grained calf leather Buckle type: Foldover clasp Buckle material: Ceramic

# FEATURES

Chronograph, chronometer, date, small seconds, tachymeter, transparent caseback, time zone function