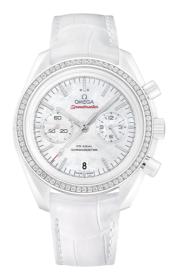

# WHITE SIDE OF THE MOON

SPEEDMASTER DARK SIDE OF THE MOON 44.25 MM, WHITE CERAMIC ON LEATHER STRAP Reference: 311.98.44.51.55.001

### WATCH CASE & DIAL

Case: White ceramic Case Diameter: 44.25 mm Between lugs: 21 mm Lug to lug: 49.80 mm Dial Colour: White Total product weight (Approx.): 97 g

#### STRAP

Strap type: Leather strap Strap color: White Strap surface: Alligator leather Strap underside: Non-grained calf leather Buckle type: Foldover clasp Buckle material: Ceramic