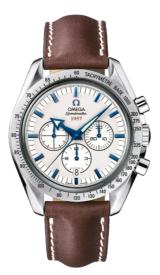

# SPEEDMASTER

BROAD ARROW 42 MM, STEEL ON LEATHER STRAP Reference: 321.12.42.50.02.001

#### MOVEMENT

Calibre: Omega 3313

Self-winding chronograph movement with column wheel mechanism and Co-Axial escapement. Free sprung balance, with date, hour, minute and continuous small seconds hands, central chronograph hand.

# CRYSTAL

Domed anti-reflective, scratch-resistant sapphire crystal

## WATER RESISTANCE

10 bar (100 metres / 330 feet)

#### WATCH CASE & DIAL

Case: Steel Case Diameter: 42 mm Between lugs: 20 mm Dial Colour: Silver

# BRACELET

Material: Leather strap Strap color: Brown Buckle type: Foldover clasp Buckle material: Stainless steel

#### **FEATURES**

Chronograph, chronometer, date, small seconds, tachymeter, transparent caseback