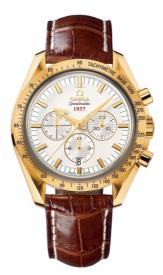

# SPEEDMASTER

BROAD ARROW 42 MM, YELLOW GOLD ON LEATHER STRAP Reference: 321.53.42.50.02.001

### MOVEMENT

Calibre: Omega 3313

Self-winding chronograph movement with column wheel mechanism and Co-Axial escapement. Free sprung balance, with date, hour, minute and continuous small seconds hands, central chronograph hand.

### CRYSTAL

Scratch-resistant sapphire crystal with anti-reflective treatment inside

### WATCH CASE & DIAL

Case: Yellow gold Case Diameter: 42 mm Between lugs: 20 mm Dial Colour: White

### BRACELET

Material: Leather strap Strap color: Brown Buckle type: Foldover clasp Buckle material: Yellow gold

### **FEATURES**

Chronograph, chronometer, date, small seconds, tachymeter, transparent caseback