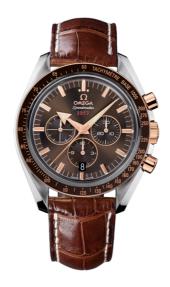

# **SPEEDMASTER**

**BROAD ARROW** 

42 MM, STEEL - RED GOLD ON LEATHER STRAP

Reference: 321.93.42.50.13.001

# WATCH CASE & DIAL

Case: Steel – red gold Case Diameter: 42 mm Between lugs: 20 mm Dial Colour: Brown

# **BRACELET**

Material: Leather strap Strap color: Brown

Buckle type: Foldover clasp Buckle material: Steel - red gold

#### **FEATURES**

Chronograph, chronometer, date, small seconds, tachymeter, transparent caseback