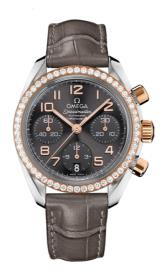

## **SPEEDMASTER**

**SPEEDMASTER** 

38 MM, STEEL ON LEATHER STRAP Reference: 324.28.38.40.06.001

#### MOVEMENT

Calibre: Omega 3304

Self-winding chronograph with rhodium-plated finish.

Officially certified chronometer.

Power reserve: 48 hours

### **CRYSTAL**

Scratch-resistant sapphire crystal with anti-reflective

treatment on both sides

### WATER RESISTANCE

10 bar (100 metres / 330 feet)

# WATCH CASE & DIAL

Case: Steel

Case Diameter: 38 mm Between lugs: 18 mm Dial Colour: Grey

### **BRACELET**

Material: Leather strap

Strap color: Grey

Buckle type: Foldover clasp Buckle material: Stainless steel

#### **FEATURES**

Chronograph, chronometer, date, diamonds, small

seconds