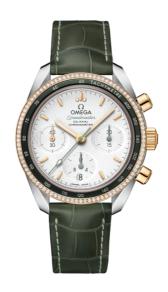

### **SPEEDMASTER**

SPEEDMASTER 38

38 MM, STEEL - YELLOW GOLD ON LEATHER STRAP

Reference: 324.28.38.50.02.001

# WATCH CASE & DIAL

Case: Steel - yellow gold Case Diameter: 38 mm Between lugs: 18 mm Lug to lug: 44.90 mm Thickness: 14.7 mm Dial Colour: Silver

Total product weight (Approx.): 94 g

# **STRAP**

Strap type: Leather strap Strap color: Green

Strap surface: Alligator leather

Strap underside: Non-grained calf leather

Buckle type: Foldover clasp Buckle material: Stainless steel

## **FEATURES**

Chronograph, chronometer, date, diamonds, small seconds, tachymeter