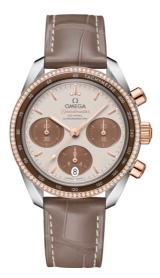

# SPEEDMASTER

SPEEDMASTER 38 38 MM, STEEL - SEDNA™ GOLD ON LEATHER STRAP Reference: 324.28.38.50.02.002

## WATCH CASE & DIAL

Case: Steel – Sedna™ gold Case Diameter: 38 mm Between lugs: 18 mm Dial Colour: Brown

#### BRACELET

Material: Leather strap Strap color: Brown Buckle type: Foldover clasp Buckle material: Stainless steel

#### **FEATURES**

Chronograph, chronometer, date, diamonds, small seconds, tachymeter