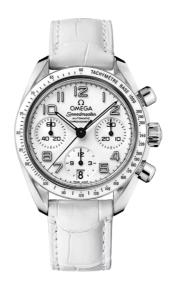

## **SPEEDMASTER**

SPEEDMASTER

38 MM, STEEL ON LEATHER STRAP Reference: 324.33.38.40.04.001

### MOVEMENT

Calibre: Omega 3304

Self-winding chronograph with rhodium-plated finish.

Officially certified chronometer.

Power reserve: 48 hours

### **CRYSTAL**

Scratch-resistant sapphire crystal with anti-reflective treatment on both sides

#### WATER RESISTANCE

10 bar (100 metres / 330 feet)

# WATCH CASE & DIAL

Case: Steel

Case Diameter: 38 mm Between lugs: 18 mm Lug to lug: 44.90 mm Thickness: 14.7 mm Dial Colour: White

Total product weight (Approx.): 87 g

# **STRAP**

Strap type: Leather strap

Strap color: White

Strap surface: Alligator leather Buckle type: Foldover clasp Buckle material: Stainless steel

## **FEATURES**

Chronograph, chronometer, date, small seconds,

tachymeter