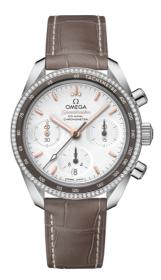

# SPEEDMASTER

SPEEDMASTER 38 38 MM, STEEL ON LEATHER STRAP Reference: 324.38.38.50.02.001

### MOVEMENT

Calibre: Omega 3330

Self-winding chronograph with column-wheel mechanism and Co-Axial escapement. Free sprung-balance equipped with Si14 silicon balance spring. Officially certified chronometer.

#### WATCH CASE & DIAL

Case: Steel Case Diameter: 38 mm Between lugs: 18 mm Dial Colour: Silver

### BRACELET

Material: Leather strap Strap color: Brown Buckle type: Foldover clasp Buckle material: Stainless steel

### **FEATURES**

Chronograph, chronometer, date, diamonds, small seconds, tachymeter