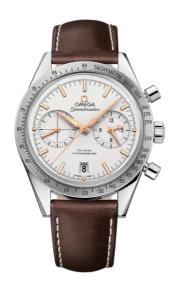

# **SPEEDMASTER**

SPEEDMASTER '57

41.5 MM, STEEL ON LEATHER STRAP

Reference: 331.12.42.51.02.002

#### WATCH CASE & DIAL

Case: Steel

Case Diameter: 41.5 mm Between lugs: 20 mm Dial Colour: Silver

# **BRACELET**

Material: Leather strap Strap color: Brown

Buckle type: Foldover clasp Buckle material: Stainless steel