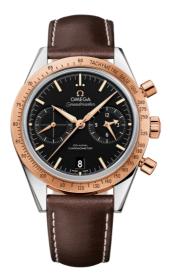

# SPEEDMASTER

SPEEDMASTER '57 41.5 MM, STEEL - RED GOLD ON LEATHER STRAP Reference: 331.22.42.51.01.001

#### WATCH CASE & DIAL

Case: Steel – red gold Case Diameter: 41.5 mm Between lugs: 20 mm Dial Colour: Black

### BRACELET

Material: Leather strap Strap color: Brown Buckle type: Foldover clasp Buckle material: Stainless steel

#### **FEATURES**

Chronograph, chronometer, date, small seconds, tachymeter, transparent caseback, time zone function