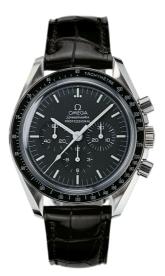

## SPEEDMASTER

MOONWATCH 42 MM, STEEL ON LEATHER STRAP Reference: 3870.50.31

#### WATCH CASE & DIAL

Case: Steel Case Diameter: 42 mm Between lugs: 20 mm Dial Colour: Black

#### BRACELET

Material: Leather strap Strap color: Black Buckle type: Foldover clasp Buckle material: Stainless steel

#### **FEATURES**

Chronograph, small seconds, tachymeter