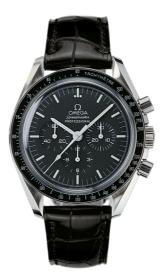

## SPEEDMASTER

MOONWATCH 42 MM, STEEL ON LEATHER STRAP Reference: 3873.50.31

#### MOVEMENT

Calibre: Omega 1863

Famous manual-winding chronograph movement. A descendent of the calibre that was worn on the Moon. Rhodium-plated finish.

Power reserve: 48 hours

# CRYSTAL

Domed anti-reflective, scratch-resistant sapphire crystal

### WATER RESISTANCE

5 bar (50 metres / 167 feet)

### WATCH CASE & DIAL

Case: Steel Case Diameter: 42 mm Between lugs: 20 mm Dial Colour: Black

### BRACELET

Material: Leather strap Strap color: Black Buckle type: Foldover clasp Buckle material: Stainless steel

#### **FEATURES**

Chronograph, small seconds, tachymeter, transparent caseback