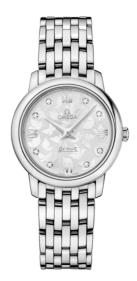

# BUTTERFLY

DE VILLE PRESTIGE 27.4 MM, STEEL ON STEEL Reference: 424.10.27.60.52.001

### CRYSTAL

Domed, scratch-resistant sapphire crystal with antireflective treatment inside

### WATER RESISTANCE

3 bar (30 metres / 100 feet)

### WATCH CASE & DIAL

Case: Steel Case Diameter: 27.4 mm Between lugs: 14 mm Lug to lug: 31.70 mm Thickness: 6.6 mm Dial Colour: Silver Total product weight (Approx.): 53 g

#### BRACELET

Material: Steel Type of Clasp: Sliding clasp

#### **FEATURES**

Diamonds