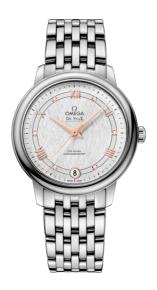

**DE VILLE** 

**PRESTIGE** 

32.7 MM, STEEL ON STEEL

Reference: 424.10.33.20.52.001

# WATCH CASE & DIAL

Case: Steel

Case Diameter: 32.7 mm Between lugs: 16 mm Lug to lug: 37.60 mm Thickness: 9.4 mm Dial Colour: Silver

Total product weight (Approx.): 73 g

# **BRACELET**

Material: Steel

Type of Clasp: Sliding clasp