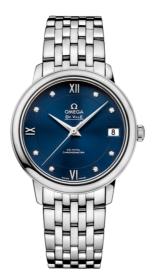

DE VILLE PRESTIGE 32.7 MM, STEEL ON STEEL Reference: 424.10.33.20.53.001

# MOVEMENT

Calibre: Omega 2500

Self-winding chronometer, Co-Axial escapement movement with rhodium-plated finish. Power reserve: 48 hours

#### CRYSTAL

Domed, scratch-resistant sapphire crystal with antireflective treatment inside

# WATER RESISTANCE

3 bar (30 metres / 100 feet)

# WATCH CASE & DIAL

Case: Steel Case Diameter: 32.7 mm Between lugs: 16 mm Lug to lug: 37.60 mm Thickness: 9.5 mm Dial Colour: Blue Total product weight (Approx.): 72 g

# BRACELET

Material: Steel Type of Clasp: Sliding clasp

## FEATURES

Chronometer, date, diamonds