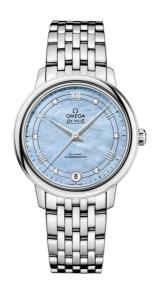

**DE VILLE** 

**PRESTIGE** 

32.7 MM, STEEL ON STEEL

Reference: 424.10.33.20.57.001

# WATCH CASE & DIAL

Case: Steel

Case Diameter: 32.7 mm Between lugs: 16 mm Lug to lug: 37.60 mm Thickness: 9.4 mm Dial Colour: Blue

Total product weight (Approx.): 73 g

# **BRACELET**

Material: Steel

Type of Clasp: Sliding clasp

## **FEATURES**

Chronometer, date, diamonds