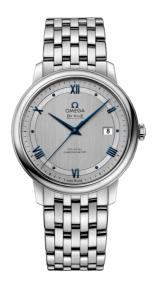

**DE VILLE** 

**PRESTIGE** 

39.5 MM, STEEL ON STEEL

Reference: 424.10.40.20.02.001

# WATCH CASE & DIAL

Case: Steel

Case Diameter: 39.5 mm
Between lugs: 20 mm
Lug to lug: 44.80 mm
Thickness: 10.1 mm
Dial Colour: Silver

Total product weight (Approx.): 110 g

# **BRACELET**

Material: Steel

Type of Clasp: Sliding clasp