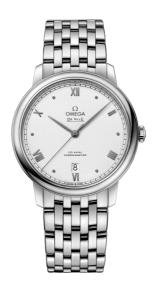

**DE VILLE** 

**PRESTIGE** 

39.5 MM, STEEL ON STEEL

Reference: 424.10.40.20.02.006

## **CRYSTAL**

Domed scratch-resistant sapphire crystal with multilayered anti-reflective treatment inside

#### WATCH CASE & DIAL

Case: Steel

Case Diameter: 39.5 mm Between lugs: 20 mm Lug to lug: 44.80 mm Thickness: 10.1 mm Dial Colour: Grey

Total product weight (Approx.): 109 g

# **BRACELET**

Material: Steel

Type of Clasp: Sliding clasp