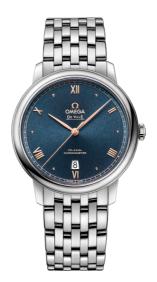

DE VILLE PRESTIGE 39.5 MM, STEEL ON STEEL Reference: 424.10.40.20.03.004

# MOVEMENT

Calibre: Omega 2500

Self-winding chronometer, Co-Axial escapement movement with rhodium-plated finish. Power reserve: 48 hours

## CRYSTAL

Domed, scratch-resistant sapphire crystal with antireflective treatment inside

## WATER RESISTANCE

3 bar (30 metres / 100 feet)

## WATCH CASE & DIAL

Case: Steel Case Diameter: 39.5 mm Between lugs: 20 mm Lug to lug: 44.80 mm Thickness: 10.1 mm Dial Colour: Blue Total product weight (Approx.): 110 g

## BRACELET

Material: Steel Type of Clasp: Sliding clasp

## FEATURES

Chronometer, date