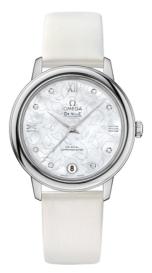

# BUTTERFLY

DE VILLE PRESTIGE 32.7 MM, STEEL ON LEATHER STRAP Reference: 424.12.33.20.55.001

### WATCH CASE & DIAL

Case: Steel Case Diameter: 32.7 mm Between lugs: 16 mm Lug to lug: 37.60 mm Thickness: 9.4 mm Dial Colour: White Total product weight (Approx.): 42 g

### STRAP

Strap type: Leather strap Strap color: White Strap surface: Satin-brushed grained calf leather Strap underside: Calf leather Buckle type: Pin buckle Buckle material: Stainless steel