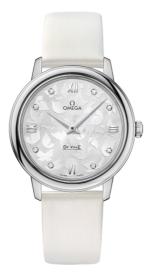

# BUTTERFLY

DE VILLE PRESTIGE 32.7 MM, STEEL ON LEATHER STRAP Reference: 424.12.33.60.52.001

## WATCH CASE & DIAL

Case: Steel Case Diameter: 32.7 mm Between lugs: 16 mm Lug to lug: 37.60 mm Thickness: 8.5 mm Dial Colour: Silver Total product weight (Approx.): 39 g

## STRAP

Strap type: Leather strap Strap color: White Strap surface: Satin-brushed grained calf leather Strap underside: Calf leather Buckle type: Pin buckle Buckle material: Stainless steel