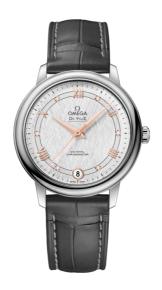

## **DE VILLE**

**PRESTIGE** 

32.7 MM, STEEL ON LEATHER STRAP

Reference: 424.13.33.20.52.001

## **CRYSTAL**

Domed, scratch-resistant sapphire crystal with antireflective treatment inside

# WATCH CASE & DIAL

Case: Steel

Case Diameter: 32.7 mm Between lugs: 16 mm Lug to lug: 37.60 mm Thickness: 9.4 mm Dial Colour: Silver

Total product weight (Approx.): 42 g

# **STRAP**

Strap type: Leather strap

Strap color: Grey

Strap surface: Alligator leather

Buckle type: Pin buckle

Buckle material: Stainless steel