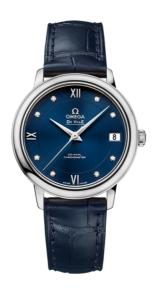

## **DE VILLE**

**PRESTIGE** 

32.7 MM, STEEL ON LEATHER STRAP

Reference: 424.13.33.20.53.001

## WATCH CASE & DIAL

Case: Steel

Case Diameter: 32.7 mm Between lugs: 16 mm Lug to lug: 37.60 mm Thickness: 9.5 mm Dial Colour: Blue

Total product weight (Approx.): 41 g

## **STRAP**

Strap type: Leather strap

Strap color: Blue

Strap surface: Alligator leather

Strap underside: Non-grained calf leather

Buckle type: Pin buckle

Buckle material: Stainless steel