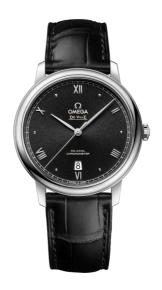

### **DE VILLE**

**PRESTIGE** 

39.5 MM, STEEL ON LEATHER STRAP

Reference: 424.13.40.20.01.002

# MOVEMENT

Calibre: Omega 2500

Self-winding chronometer, Co-Axial escapement

movement with rhodium-plated finish.

Power reserve: 48 hours

### **CRYSTAL**

Domed, scratch-resistant sapphire crystal with antireflective treatment inside

#### WATER RESISTANCE

3 bar (30 metres / 100 feet)

# WATCH CASE & DIAL

Case: Steel

Case Diameter: 39.5 mm Between lugs: 20 mm Lug to lug: 44.80 mm Thickness: 10.1 mm Dial Colour: Black

Total product weight (Approx.): 63 g

# **STRAP**

Strap type: Leather strap

Strap color: Black

Strap surface: Alligator leather Strap underside: Calf leather Buckle type: Pin buckle

Buckle material: Stainless steel

### **FEATURES**

Chronometer, date