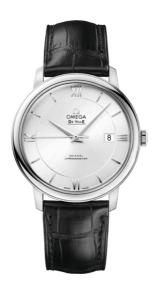

## **DE VILLE**

**PRESTIGE** 

39.5 MM, STEEL ON LEATHER STRAP

Reference: 424.13.40.20.02.001

## **CRYSTAL**

Domed, scratch-resistant sapphire crystal with antireflective treatment inside

## WATCH CASE & DIAL

Case: Steel

Case Diameter: 39.5 mm
Between lugs: 20 mm
Lug to lug: 44.80 mm
Thickness: 9.8 mm
Dial Colour: Silver

Total product weight (Approx.): 60 g

## **STRAP**

Strap type: Leather strap

Strap color: Black

Strap surface: Alligator leather Strap underside: Calf leather Buckle type: Pin buckle

Buckle material: Stainless steel