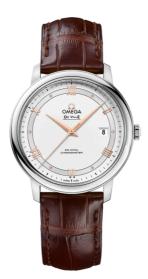

# DE VILLE PRESTIGE 39.5 MM, STEEL ON LEATHER STRAP Reference: 424.13.40.20.02.002

#### WATCH CASE & DIAL

Case: Steel Case Diameter: 39.5 mm Between lugs: 20 mm Lug to lug: 44.80 mm Thickness: 10.1 mm Dial Colour: Silver Total product weight (Approx.): 62 g

### STRAP

Strap type: Leather strap Strap color: Brown Strap surface: Alligator leather Strap underside: Non-grained calf leather Buckle type: Pin buckle Buckle material: Stainless steel