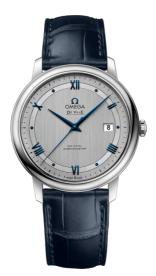

# DE VILLE PRESTIGE 39.5 MM, STEEL ON LEATHER STRAP Reference: 424.13.40.20.02.003

#### WATCH CASE & DIAL

Case: Steel Case Diameter: 39.5 mm Between lugs: 20 mm Lug to lug: 44.80 mm Thickness: 10.1 mm Dial Colour: Silver Total product weight (Approx.): 61 g

### STRAP

Strap type: Leather strap Strap color: Blue Strap surface: Alligator leather Strap underside: Non-grained calf leather Buckle type: Pin buckle Buckle material: Stainless steel