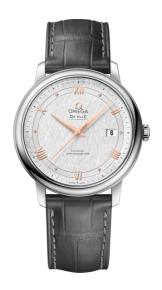

## **DE VILLE**

**PRESTIGE** 

39.5 MM, STEEL ON LEATHER STRAP

Reference: 424.13.40.20.02.005

# WATCH CASE & DIAL

Case: Steel

Case Diameter: 39.5 mm
Between lugs: 20 mm
Lug to lug: 44.80 mm
Thickness: 10.1 mm
Dial Colour: Silver

Total product weight (Approx.): 61 g

# **STRAP**

Strap type: Leather strap

Strap color: Grey

Strap surface: Alligator leather Strap underside: Calf leather Buckle type: Pin buckle

Buckle material: Stainless steel