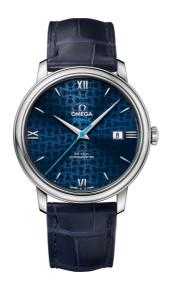

### **ORBIS EDITION**

**DE VILLE**PRESTIGE

39.5 MM, STEEL ON LEATHER STRAP

Reference: 424.13.40.20.03.003

## WATCH CASE & DIAL

Case: Steel

Case Diameter: 39.5 mm
Between lugs: 20 mm
Lug to lug: 44.80 mm
Thickness: 10.1 mm
Dial Colour: Blue

Total product weight (Approx.): 59 g

### **STRAP**

Strap type: Leather strap

Strap color: Blue

Strap surface: Alligator leather

Strap underside: Non-grained calf leather

Buckle type: Pin buckle

Buckle material: Stainless steel