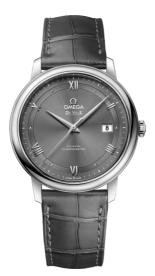

## DE VILLE PRESTIGE 39.5 MM, STEEL ON LEATHER STRAP Reference: 424.13.40.20.06.001

#### MOVEMENT

Calibre: Omega 2500

Self-winding chronometer, Co-Axial escapement movement with rhodium-plated finish. Power reserve: 48 hours

# CRYSTAL

Domed, scratch-resistant sapphire crystal with antireflective treatment inside

#### WATER RESISTANCE

3 bar (30 metres / 100 feet)

#### WATCH CASE & DIAL

Case: Steel Case Diameter: 39.5 mm Between lugs: 20 mm Lug to lug: 44.80 mm Thickness: 10.1 mm Dial Colour: Grey Total product weight (Approx.): 61 g

#### STRAP

Strap type: Leather strap Strap color: Grey Strap surface: Alligator leather Strap underside: Non-grained calf leather Buckle type: Pin buckle Buckle material: Stainless steel

### FEATURES

Chronometer, date