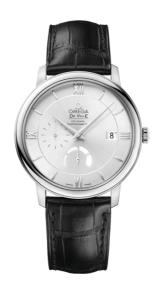

### **DE VILLE**

**PRESTIGE** 

39.5 MM, STEEL ON LEATHER STRAP

Reference: 424.13.40.21.02.001

### MOVEMENT

Calibre: Omega 2627

Self-winding chronometer, Co-Axial escapement

movement with rhodium-plated finish.

Power reserve: 48 hours

#### **CRYSTAL**

Domed, scratch-resistant sapphire crystal with antireflective treatment inside

# WATCH CASE & DIAL

Case: Steel

Case Diameter: 39.5 mm
Between lugs: 20 mm
Lug to lug: 45.50 mm
Thickness: 10.6 mm
Dial Colour: Silver

Total product weight (Approx.): 70 g

# **STRAP**

Strap type: Leather strap

Strap color: Black

Strap surface: Alligator leather Strap underside: Calf leather Buckle type: Pin buckle

Buckle material: Stainless steel

### **FEATURES**

Chronometer, date, power reserve indicator, small

seconds