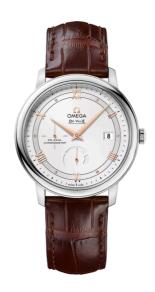

### **DE VILLE**

**PRESTIGE** 

39.5 MM, STEEL ON LEATHER STRAP

Reference: 424.13.40.21.02.002

# WATCH CASE & DIAL

Case: Steel

Case Diameter: 39.5 mm
Between lugs: 20 mm
Lug to lug: 45.50 mm
Thickness: 11.0 mm
Dial Colour: Silver

Total product weight (Approx.): 72 g

# **STRAP**

Strap type: Leather strap

Strap color: Brown

Strap surface: Alligator leather

Strap underside: Non-grained calf leather

Buckle type: Pin buckle

Buckle material: Stainless steel

### **FEATURES**

Chronometer, date, power reserve indicator, small

seconds