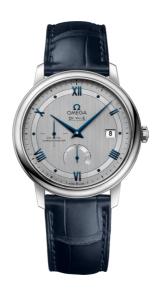

## **DE VILLE**

**PRESTIGE** 

39.5 MM, STEEL ON LEATHER STRAP

Reference: 424.13.40.21.02.003

# **MOVEMENT**

Calibre: Omega 2627

Self-winding chronometer, Co-Axial escapement

movement with rhodium-plated finish.

Power reserve: 48 hours

### **CRYSTAL**

Domed, scratch-resistant sapphire crystal with antireflective treatment inside

#### WATER RESISTANCE

3 bar (30 metres / 100 feet)

## WATCH CASE & DIAL

Case: Steel

Case Diameter: 39.5 mm
Between lugs: 20 mm
Lug to lug: 45.50 mm
Thickness: 11.0 mm
Dial Colour: Silver

Total product weight (Approx.): 71 g

# **STRAP**

Strap type: Leather strap

Strap color: Blue

Strap surface: Alligator leather

Strap underside: Non-grained calf leather

Buckle type: Pin buckle

Buckle material: Stainless steel

## **FEATURES**

Chronometer, date, power reserve indicator, small

seconds