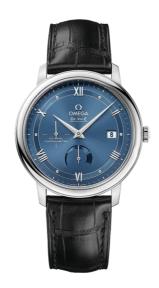

### **DE VILLE**

**PRESTIGE** 

39.5 MM, STEEL ON LEATHER STRAP

Reference: 424.13.40.21.03.002

### WATCH CASE & DIAL

Case: Steel

Case Diameter: 39.5 mm
Between lugs: 20 mm
Lug to lug: 45.50 mm
Thickness: 11.0 mm
Dial Colour: Blue

Total product weight (Approx.): 72 g

# **STRAP**

Strap type: Leather strap

Strap color: Black

Strap surface: Alligator leather Strap underside: Calf leather Buckle type: Pin buckle

Buckle material: Stainless steel

## **FEATURES**

Chronometer, date, power reserve indicator, small

seconds