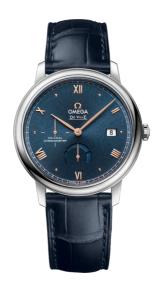

## **DE VILLE**

**PRESTIGE** 

39.5 MM, STEEL ON LEATHER STRAP

Reference: 424.13.40.21.03.003

# MOVEMENT

Calibre: Omega 2627

Self-winding chronometer, Co-Axial escapement

movement with rhodium-plated finish.

Power reserve: 48 hours

### **CRYSTAL**

Domed, scratch-resistant sapphire crystal with antireflective treatment inside

#### WATER RESISTANCE

3 bar (30 metres / 100 feet)

## WATCH CASE & DIAL

Case: Steel

Case Diameter: 39.5 mm
Between lugs: 20 mm
Lug to lug: 45.50 mm
Thickness: 11.0 mm
Dial Colour: Blue

Total product weight (Approx.): 71 g

# **STRAP**

Strap type: Leather strap

Strap color: Blue

Strap surface: Alligator leather

Strap underside: Non-grained calf leather

Buckle type: Pin buckle

Buckle material: Stainless steel

## **FEATURES**

Chronometer, date, power reserve indicator, small

seconds