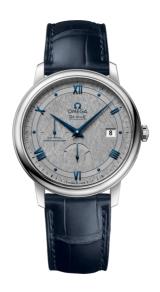

### **DE VILLE**

**PRESTIGE** 

39.5 MM, STEEL ON LEATHER STRAP

Reference: 424.13.40.21.06.002

## MOVEMENT

Calibre: Omega 2627

Self-winding chronometer, Co-Axial escapement

movement with rhodium-plated finish.

Power reserve: 48 hours

#### **CRYSTAL**

Domed, scratch-resistant sapphire crystal with antireflective treatment inside

# WATER RESISTANCE

3 bar (30 metres / 100 feet)

# WATCH CASE & DIAL

Case: Steel

Case Diameter: 39.5 mm
Between lugs: 20 mm
Lug to lug: 45.50 mm
Thickness: 11.0 mm
Dial Colour: Grey

Total product weight (Approx.): 71 g

# **STRAP**

Strap type: Leather strap

Strap color: Blue

Strap surface: Alligator leather

Strap underside: Non-grained calf leather

Buckle type: Pin buckle

Buckle material: Stainless steel

## **FEATURES**

Chronometer, date, power reserve indicator, small

seconds