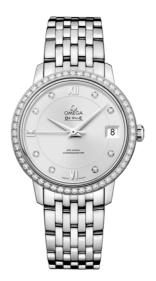

DE VILLE PRESTIGE 32.7 MM, STEEL ON STEEL Reference: 424.15.33.20.52.001

# MOVEMENT

Calibre: Omega 2500

Self-winding chronometer, Co-Axial escapement movement with rhodium-plated finish. Power reserve: 48 hours

#### CRYSTAL

Domed, scratch-resistant sapphire crystal with antireflective treatment inside

### WATER RESISTANCE

3 bar (30 metres / 100 feet)

# WATCH CASE & DIAL

Case: Steel Case Diameter: 32.7 mm Between lugs: 16 mm Lug to lug: 37.60 mm Thickness: 9.3 mm Dial Colour: Silver Total product weight (Approx.): 72 g

### BRACELET

Material: Steel Type of Clasp: Sliding clasp

### FEATURES

Chronometer, date, diamonds