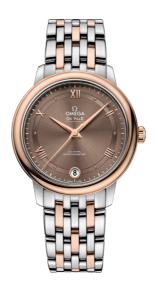

### **DE VILLE**

**PRESTIGE** 

32.7 MM, STEEL - RED GOLD ON STEEL - RED GOLD

Reference: 424.20.33.20.13.001

# WATCH CASE & DIAL

Case: Steel - red gold
Case Diameter: 32.7 mm
Between lugs: 16 mm
Lug to lug: 37.60 mm
Thickness: 9.4 mm
Dial Colour: Brown

Total product weight (Approx.): 74 g

# **BRACELET**

Material: Steel - red gold Type of Clasp: Sliding clasp