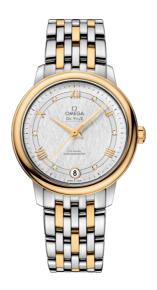

### **DE VILLE**

**PRESTIGE** 

32.7 MM, STEEL - YELLOW GOLD ON STEEL - YELLOW GOLD

Reference: 424.20.33.20.52.001

## **MOVEMENT**

Calibre: Omega 2500

Self-winding chronometer, Co-Axial escapement

movement with rhodium-plated finish.

Power reserve: 48 hours

### **CRYSTAL**

Domed, scratch-resistant sapphire crystal with antireflective treatment inside

### WATER RESISTANCE

3 bar (30 metres / 100 feet)

# WATCH CASE & DIAL

Case: Steel - yellow gold Case Diameter: 32.7 mm Between lugs: 16 mm Lug to lug: 37.60 mm Thickness: 9.4 mm Dial Colour: Silver

Total product weight (Approx.): 75 g

### **BRACELET**

Material: Steel - yellow gold Type of Clasp: Sliding clasp

### **FEATURES**

Chronometer, date, diamonds