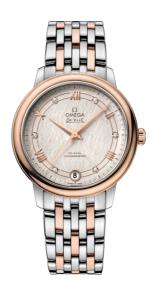

#### **DE VILLE**

**PRESTIGE** 

32.7 MM, STEEL - RED GOLD ON STEEL - RED GOLD

Reference: 424.20.33.20.52.003

# WATCH CASE & DIAL

Case: Steel - red gold
Case Diameter: 32.7 mm
Between lugs: 16 mm
Lug to lug: 37.60 mm
Thickness: 9.4 mm
Dial Colour: Silver

Total product weight (Approx.): 75 g

# **BRACELET**

Material: Steel - red gold Type of Clasp: Sliding clasp