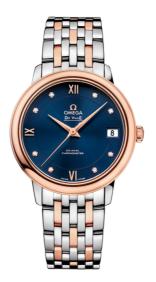

**DE VILLE** PRESTIGE 32.7 MM, STEEL - RED GOLD ON STEEL - RED GOLD Reference: 424.20.33.20.53.001

## WATCH CASE & DIAL

Case: Steel - red gold Case Diameter: 32.7 mm Between lugs: 16 mm Lug to lug: 37.60 mm Thickness: 9.5 mm Dial Colour: Blue Total product weight (Approx.): 74 g

## BRACELET

Material: Steel - red gold Type of Clasp: Sliding clasp